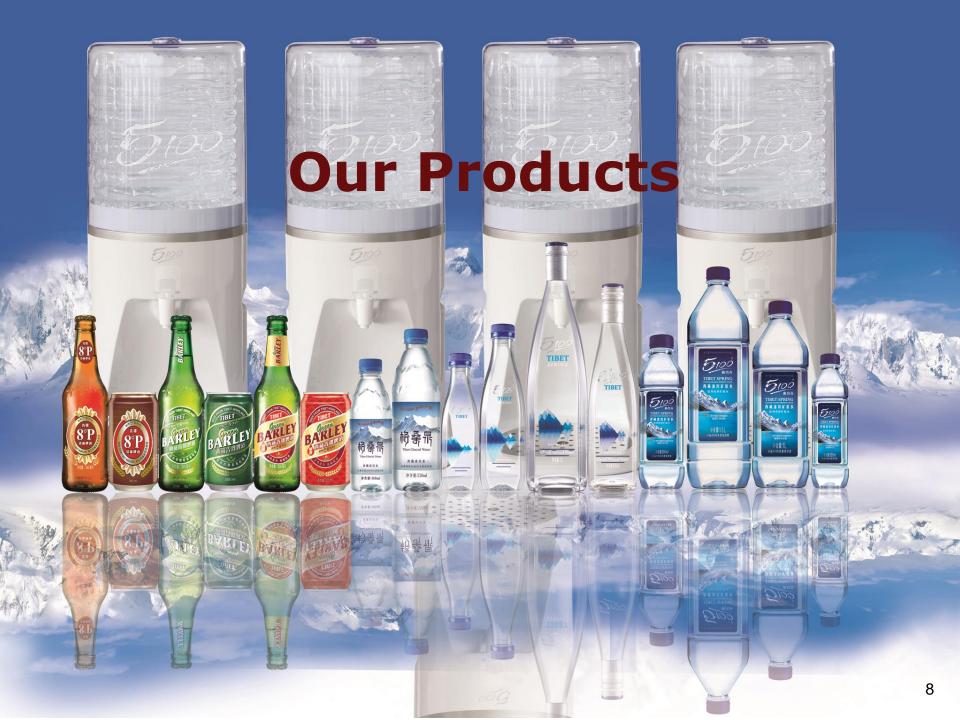

L barred water with an annual production capacity of approximately 60,000 tonnes.
- Self-production of preforms and caps by Canada-imported preform injection molding lines and cap production lines ensured product quality

#### International quality control standard

Implemented international quality control systems devised by ALECTIA, a leading international industry consultant

## **Positioned for Rapid Growth**



### **Our Ambitious Goal**

Tibet government aims to build a industry with 5mn tons water output and RMB40bn revenue per year

In 2014, 153,000 tons of drinking water was produced in Tibet and we accounted for 50%+

In 2015, there were 30+ production lines in Tibet and we also accounted for 50%+

Water output in 2014: 153,000 tons

Planned water output in 2020: 5mn tons









### **5100 Glacial Water: Blue Series**

### Flagship product

### Water from Qumanong Spring with an altitude of 5,100 meters

 Recommended retail price in China:

 ¥7.9 / 330ml
 ¥9.9 / 500ml

 ¥16.9 / 1000ml
 ¥19.9 / 1500ml

PRESSER

2100

举合量1.5升 A # # # 5102 # # # #

> 序合量1开 医皮制用5100用水用用用

### **5100 Glacial Water: Diamond Series**



 New package launched in 2015
 Water from Qumanong Spring with an altitude of 5,100 meters



Package and specification : PET bottle: 330ml and 500mlL Glass bottle: 500ml and 1L 10

## **5100 Family Soft Bottled Water**

- Disposable vacuum compression barrel
   Unique water disposa
- Unique water dispensers



### **5100 Gesang Spring Natural Water**





Recommended retail prices:  $\frac{2.8}{360} \text{ M} \quad \frac{3.0}{550} \text{ M}$ 

### **Ea