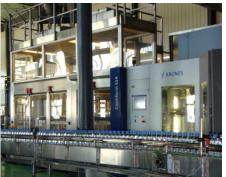

#### **World-class production facilities**

- ↗ Products are all bottled at source. Production plant adjacent to water source located in Dangxiong County, Tibet.
- World-class production facilities include 4 Germany-imported bottling production lines for PETbottled water with an annual production capacity of approximately 208,000 tonnes; 1 production lines for glass-bottled water with an annual production capacity of approximately 30,000 tonnes; and 1 production line for 10L barred water with an annual production capacity of approximately 60,000 tonnes.
- Self-production of preforms and caps by Canada-imported preform injection molding lines and cap production lines ensured product quality

### **World-class Facilities**

Tiandi Green uses complete Steinecker beer production line of Germany, including mlung wort Lauter Tun, modular filtration system and CIP

Steinecker is a subsidiary of Krones, which produces world's leading beer saccharification equipment

 Tiandi Green bought 3 advanced brewery lines from German Krones:
 One bottling line for bottled beer

- Two bottling lines for canned beer
- Current bottling capacity is 200,000 tons/year