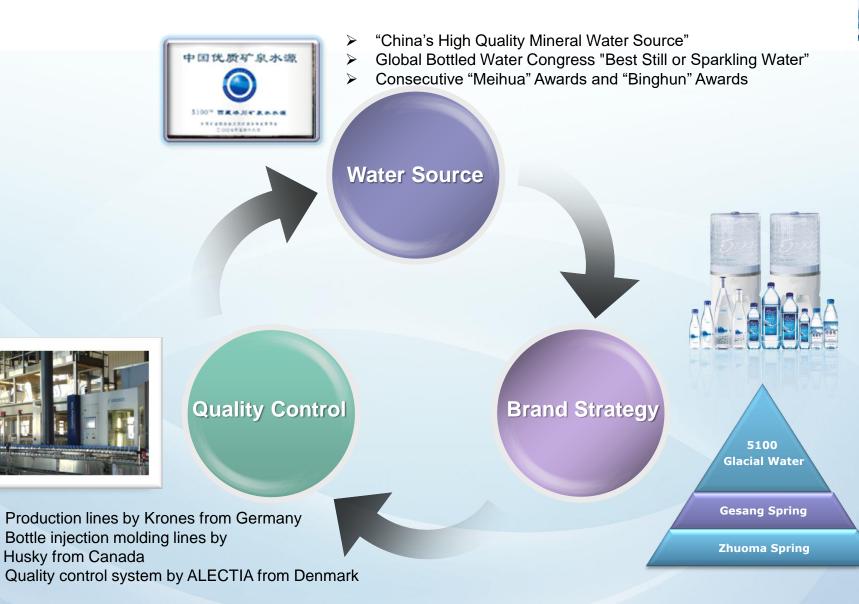

## **Unique Water Source**

#### **Exclusive right to high quality water source**

- Exclusive access to a unique glacial spring located 5,100 meters above sea level in the Nianqing Donggula Mountains of Tibet, the mineral and microelement-rich water of which meets both the new PRC National Standards and European Union Standards for natural mineral water
- Under scientific observation for over three decades, water source supply is stable and abundant, of which 1/3 (i.e. approximately 1.1 million tonnes) of the total volume can be maximally extracted annually for production and currently less than 100 thousand tonnes are utilized annually subject to sales demands
- Water source is protected by a 60km<sup>2</sup> "Water Protection Zone"

#### **World-class production facilities**

- ↗ Products are all bottled at source. Production plant adjacent to water source located in Dangxiong County, Tibet.
- World-class production facilities include 4 Germany-imported bottling production lines for PETbottled water with an annual production capacity of approximately 208,000 tonnes; 1 production lines for glass-bottled water with an annual production capacity of approximately 30,000 tonnes; and 1 production line for 10L barred water with an annual production capacity of approximately 60,000 tonnes.
- Self-production of preforms and caps by Canada-imported preform injection molding lines and cap production lines ensured product quality

#### International quality control standard

Implemented international quality control systems devised by ALECTIA, a leading international industry consultant