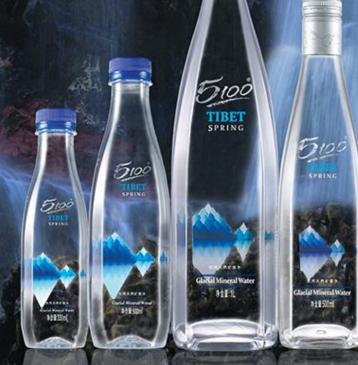

### **5100 Glacial Water: Blue Series**

### Flagship product

### Water from Qumanong Spring with an altitude of 5,100 meters

 Recommended retail price in China:

 ¥7.9 / 330ml
 ¥9.9 / 500ml

 ¥16.9 / 1000ml
 ¥19.9 / 1500ml

PRESSER

2100

举合量1.5升 A # # # 5102 # # # #

> 序合量1开 医皮制用5100用水用用用