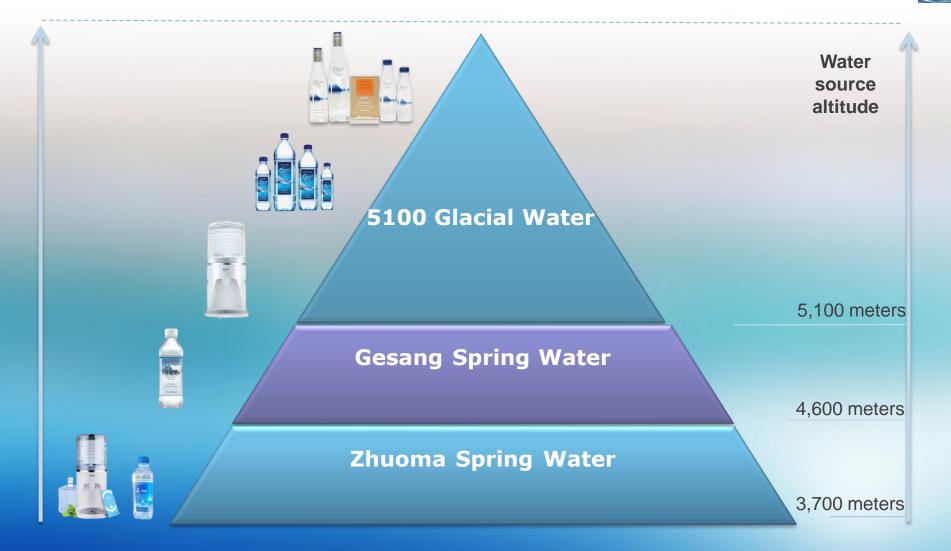

### **5100 Glacial Water: Blue Series**

### Water from Qumanong Spring with an altitude of 5,100 meters

 Recommended retail price in China:

 ¥7.9 / 330ml
 ¥9.9 / 500ml

 ¥16.9 / 1000ml
 ¥19.9 / 1500ml

PRESSER

2100

举合量1.5升 A # # # 5102 # # # #

> 序合量1开 医皮制用5100用水用用用

### **5100 Glacial Water: Diamond Series**

 New package launched in 2015
 Water from Qumanong Spring with an altitude of 5,100 meters

Package and specification : PET bottle: 330ml and 500mlL Glass bottle: 500ml and 1L 10

### **5100 Gesang Spring Natural Water**

Recommended retail prices:  $\frac{2.8}{360} \text{ M} \quad \frac{3.0}{550} \text{ M}$ 

### **Easy Joy Zhuoma Spring Natural Water**

A co-branded product released in 2014 in collaboration with Sinopec