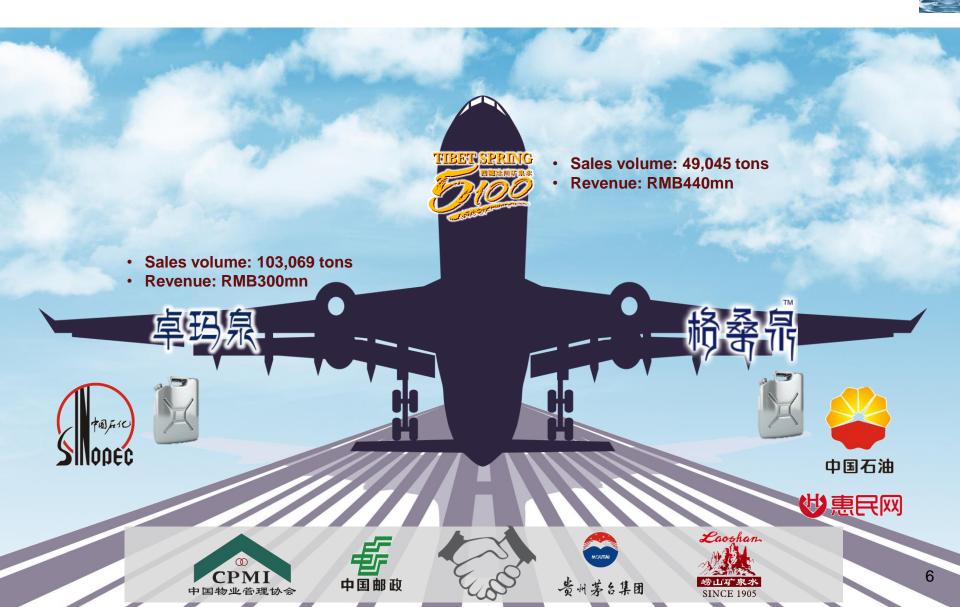

### **5100 Glacial Water: Blue Series**

### Flagship product

### Water from Qumanong Spring with an altitude of 5,100 meters

 Recommended retail price in China:

 ¥7.9 / 330ml
 ¥9.9 / 500ml

 ¥16.9 / 1000ml
 ¥19.9 / 1500ml

PRESSER

2100

举合量1.5升 A # # # 5102 # # # #

> 序合量1开 医皮制用5100用水用用用

### **5100 Gesang Spring Natural Water**

Recommended retail prices:  $\frac{2.8}{360} \text{ M} \quad \frac{3.0}{550} \text{ M}$ 

### **Easy Joy Zhuoma Spring Natural Water**

A co-branded product released in 2014 in collaboration with Sinopec